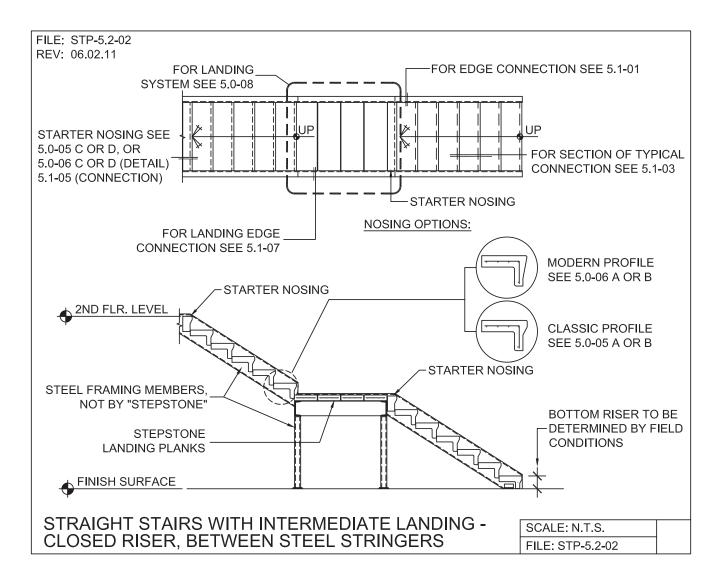

Detail

R C® DIVISION

Long Span Steptread System - Steel Support Layout

PRECAST CONCRETE TREADS AND LANDINGS SHOWN ON PLANS SHALL BE FROM THE LONG SPAN "STEPTREAD" SYSTEM BY "STEPSTONE, INC." OF GARDENA, CA FOR STEEL CONSTRUCTION. THE MANUFACTURER IS TO SUPPLY ALL PRECAST CONCRETE "STEPTREAD" SYSTEM PARTS, FEATURING BOTTOM WELD PLATES FOR WELD-ON CONNECTIONS. ALL REINFORCING AND CONNECTION PLATES WILL BE ZINC PLATED. ONLY ITEMS NOTED AS BY "STEPSTONE, INC." WILL BE FURNISHED BY "STEPSTONE, INC." SUCH ITEMS ARE TO BE INSTALLED BY OTHERS.